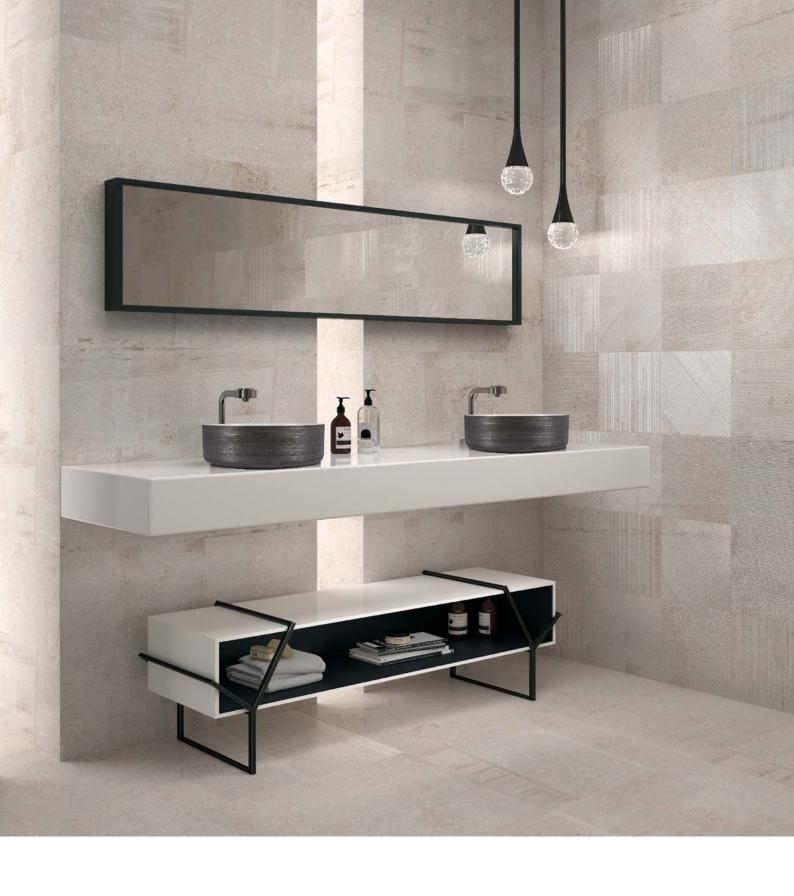

## **Diurne**

Eclectic design based on a fusion of aged cement with an oxidised effect and small stones, which add distinctive personality. With a silk-like feel, this stunning rectified tile is designed to create spaces with personality. Available in Sand or Grey.

### Diurne

#### Ceramic Wall

11.8"x35.4"
30x90 cm

#### **Eclat Grey**

**11.8"x35.4"** 187771