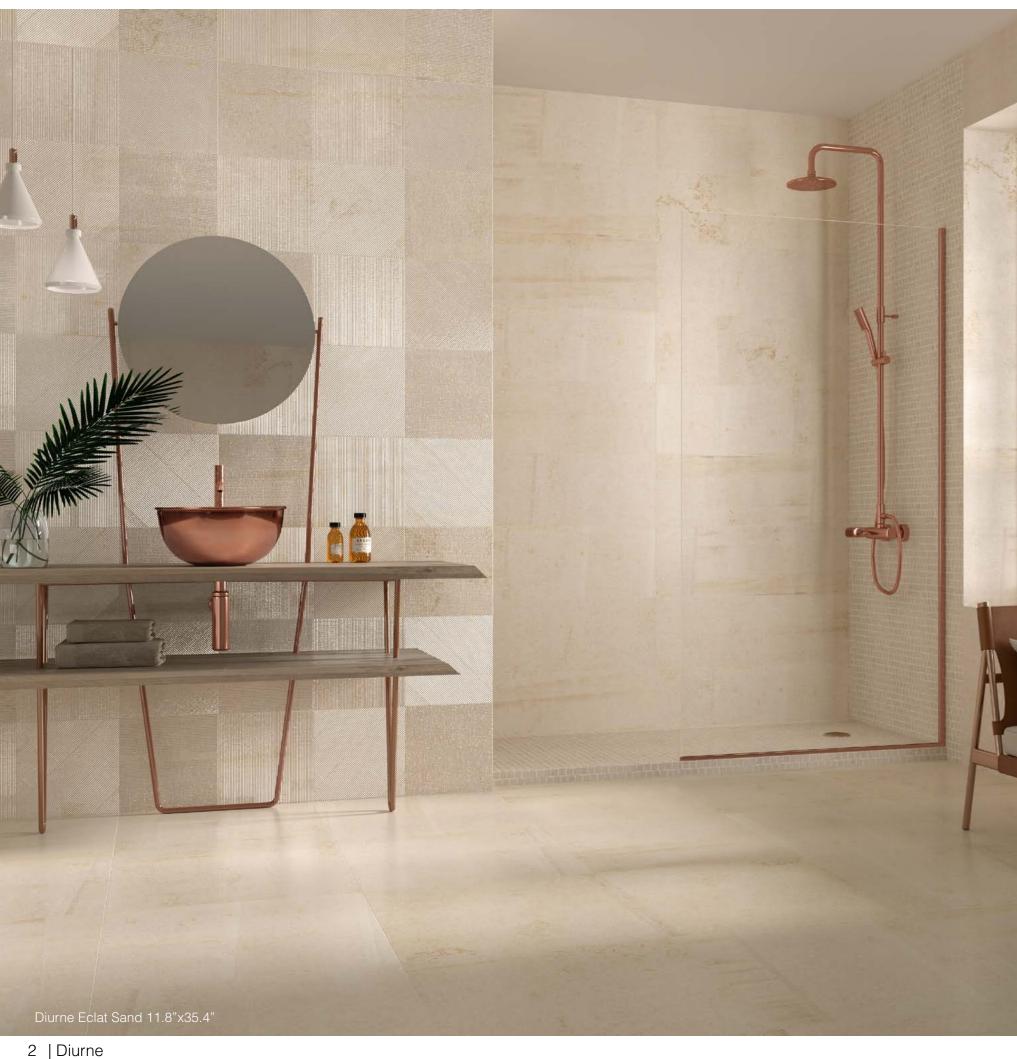

## **Diurne**

Eclectic design based on a fusion of aged cement with an oxidised effect and small stones, which add distinctive personality. With a silk-like feel, this stunning rectified tile is designed to create spaces with personality. Available in Sand or Grey.

### Diurne

#### Ceramic Wall

11.8"x35.4"
30x90 cm

#### **Eclat Sand**

**11.8"x35.4"** 187769