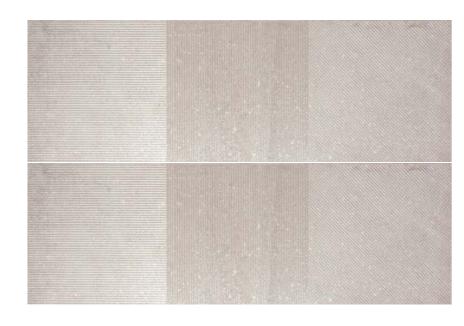

## **Diurne**

Eclectic design based on a fusion of aged cement with an oxidised effect and small stones, which add distinctive personality. With a silk-like feel, this stunning rectified tile is designed to create spaces with personality. Available in Sand or Grey.

### Diurne

#### Ceramic Wall

11.8"x35.4"
30x90 cm